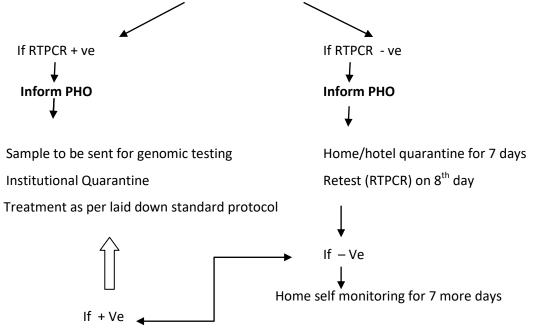

## 3) SIGN OFF INSTRUCTION :

Agents will send Self Reporting Form (SRF) of all sign off crews to PHO by e-mail AND physical form. SRF will contain personal mobile no of crew with his home address /destination address. All sign off crew should go for Covid -19 RTPCR test (in hotel quarantine)